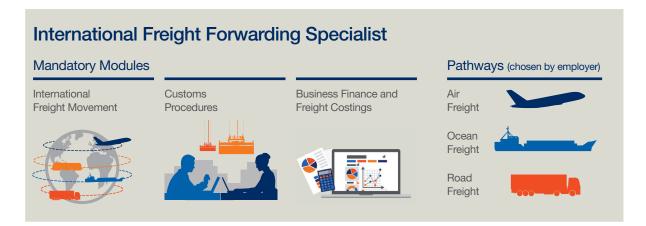

| Level 3 | Apprenticeship                                         | Duration      |
|---------|--------------------------------------------------------|---------------|
|         | International Freight Forwarding Specialist            | 18 months min |
|         | Supply Chain Practitioner (Fast Moving Consumer Goods) | 30 months min |
|         | Transport Planning Technician                          | 30 months min |
|         | Transport and Warehouse Operations Supervisor          | 12 months min |